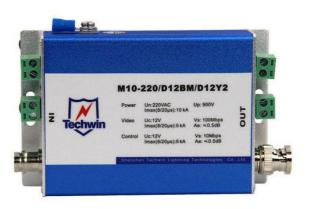

### **Specification**

| Model                          | M10-12/D12BM/D12Y2                                              | M10-24/D12BM/D12Y2 | M10-220/D12BM/D12Y2 |
|--------------------------------|-----------------------------------------------------------------|--------------------|---------------------|
| Lightning projection zone(LPZ) |                                                                 | 2                  |                     |
| Standards Compliance           | IEC61643-1, EN60950,GB/T18802.21-2002,TB/T2311-2002, YD/T1235.2 |                    |                     |

| According to IEC61643                                    |                                                                                                  | III  |      |
|----------------------------------------------------------|--------------------------------------------------------------------------------------------------|------|------|
| According to DIN VDE6075 Part6(Draft 11.89) A1,A2        | D                                                                                                |      |      |
| Max continuous operating voltage Uc                      | 12VDC                                                                                            |      |      |
| Nominal discharge current (8/20µs) In                    | ЗКА                                                                                              |      |      |
| Max discharge current Imax (8/21μs) Imax                 |                                                                                                  | 5KA  |      |
| Transmission rate                                        | Video:100Mbps Clamped type:10Mbps                                                                |      |      |
| Limiting<br>Voltage(10/700µs)component<br>wire-Enclosure |                                                                                                  | 40V  |      |
| Nominal working voltage(Un)                              | 12V                                                                                              | 24V  | 220V |
| Max continuous operation voltage(Uc)                     | 15V                                                                                              | 30V  | 275V |
| Nominal discharge current<br>Imax(8/20μs)                |                                                                                                  | 5kA  |      |
| Max discharge current<br>Imax(8/20μs)                    | 10kA                                                                                             |      |      |
| Load current                                             |                                                                                                  | 0.5A |      |
| Protection level Up ( In)                                | 60V                                                                                              | 100V | 900V |
| Response time (Ta)                                       |                                                                                                  | 1ns  |      |
| Mounting                                                 | Be Installed between protected equipment and signal line                                         |      |      |
| Working conditions                                       | Clamped type                                                                                     |      |      |
| Dimension                                                | 122*80*30mm                                                                                      |      |      |
| Interface form                                           | BNC(J,K acccording to the actual needs of the configuration) Video:BNC,PTZ control  Clamped type |      |      |
| IP code(IEC EN 60529)                                    | IP20                                                                                             |      |      |
| Error rate                                               | ≤10 <sup>-12</sup>                                                                               |      |      |
| Material/color                                           | Aluminum/Blue                                                                                    |      |      |
| Insertion loss                                           | ≤.0.5dB                                                                                          |      |      |
| Working conditions                                       | Temperature: -40 to 85 °C , Relative humidity: ≤95 %                                             |      |      |