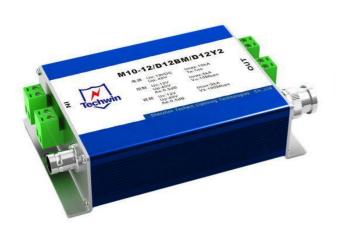

# Signal SPD Series Surge protector for HD SDI Camera BNC/connector 5KA 12V

### **Specification**

| Model                          | M10-12/D12BM/D12Y2                                              | M10-24/D12BM/D12Y2 | M10-220/D12BM/D12Y2 |
|--------------------------------|-----------------------------------------------------------------|--------------------|---------------------|
| Lightning projection zone(LPZ) |                                                                 | 2                  |                     |
| Standards Compliance           | IEC61643-1, EN60950,GB/T18802.21-2002,TB/T2311-2002, YD/T1235.2 |                    |                     |