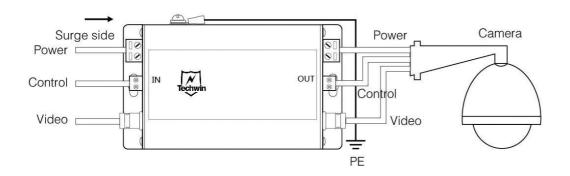

## Installation And Wiring Diagram of M10-24/D12BM/D12Y2 SPD

M10-24/D12BM/D12Y2